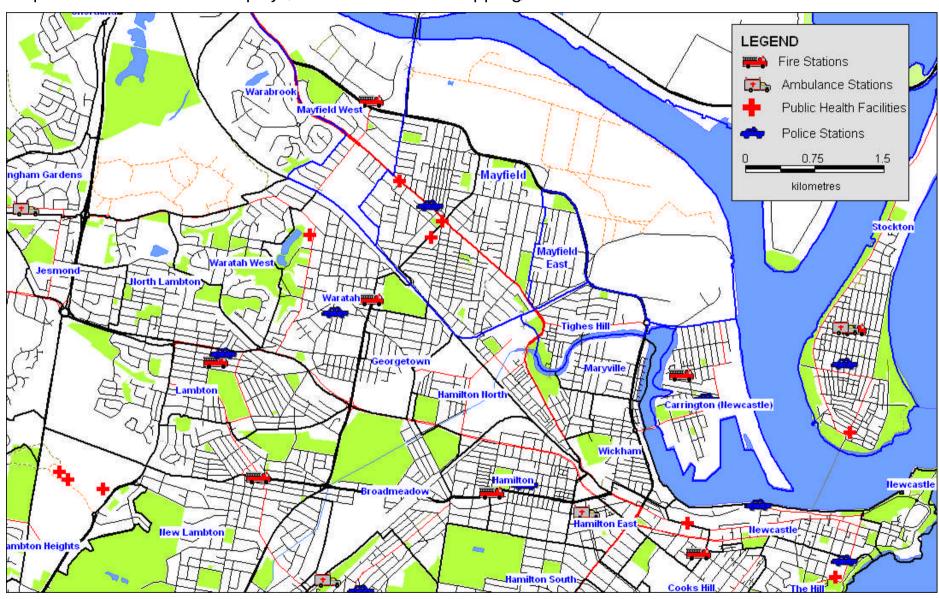

Emergency services and public health facilities locations in Inner Newcastle City Suburbs