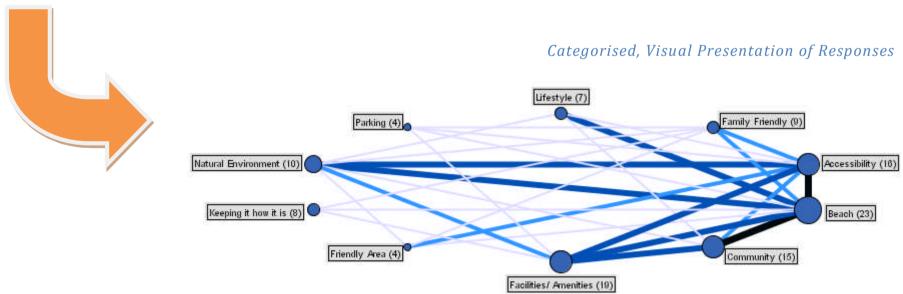

## STAfS (conversion of open text survey responses to analysable and graphic presentations)

Question: In GENERAL, what is important to you about the Merewether area?

Note: larger circles represent more responses, thicker lines represent greater association between categories within the open-text responses.