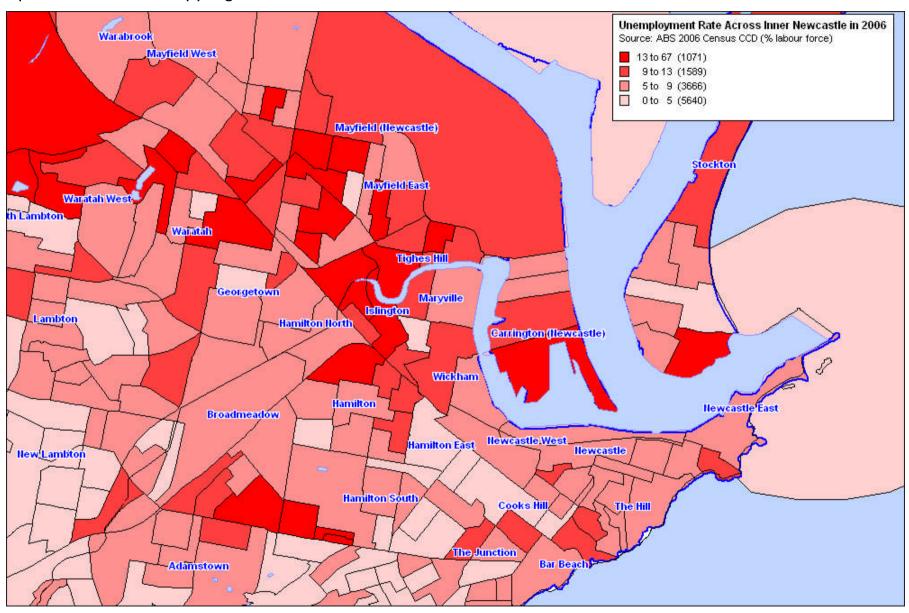

MapInfo® (Thematic mapping of ABS 2006Census data)

Unemployment rates across Inner Newcastle City Suburbs (by smallest Census collection reporting unit (CCD)).

MapInfo® and StreetPro® Display (facilities and street mapping)